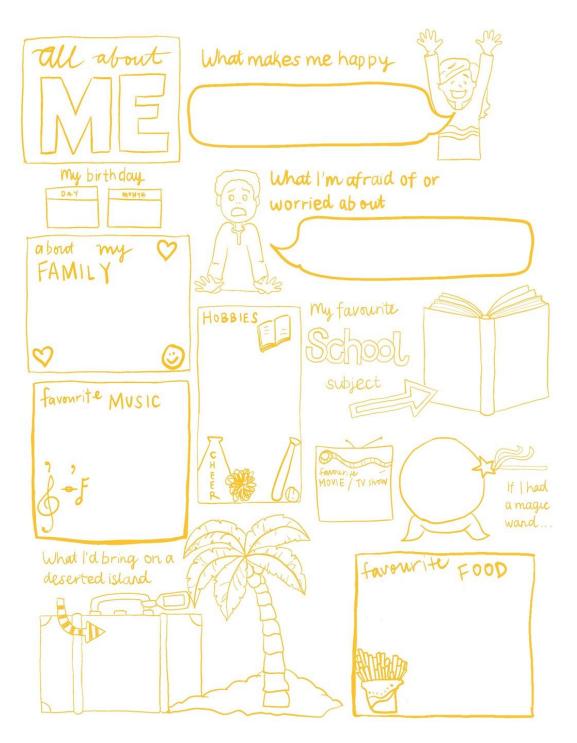

## SECONDARY 1 ART T1W2

NAME:\_\_\_\_\_\_ (\_\_\_) CLASS:\_\_\_\_\_ DATE: \_\_\_\_\_\_

Section A: Activity 1

Fill in the blank areas with answers about yourself. Be creative- you may doodle, colour and personalise this space!