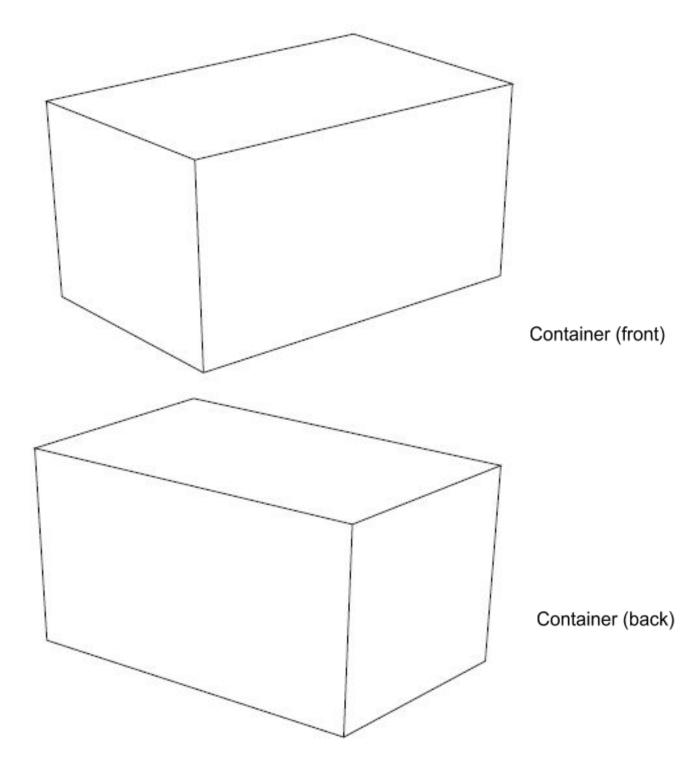

|  |
|    |                                                                                                             |  |
|    |                                                                                                             |  |
|    |                                                                                                             |  |
|    |                                                                                                             |  |
|    |                                                                                                             |  |
|    |                                                                                                             |  |



CONTAINER LID OF THE CONTAINER SLEEVE OF THE



## **CONTAINER**