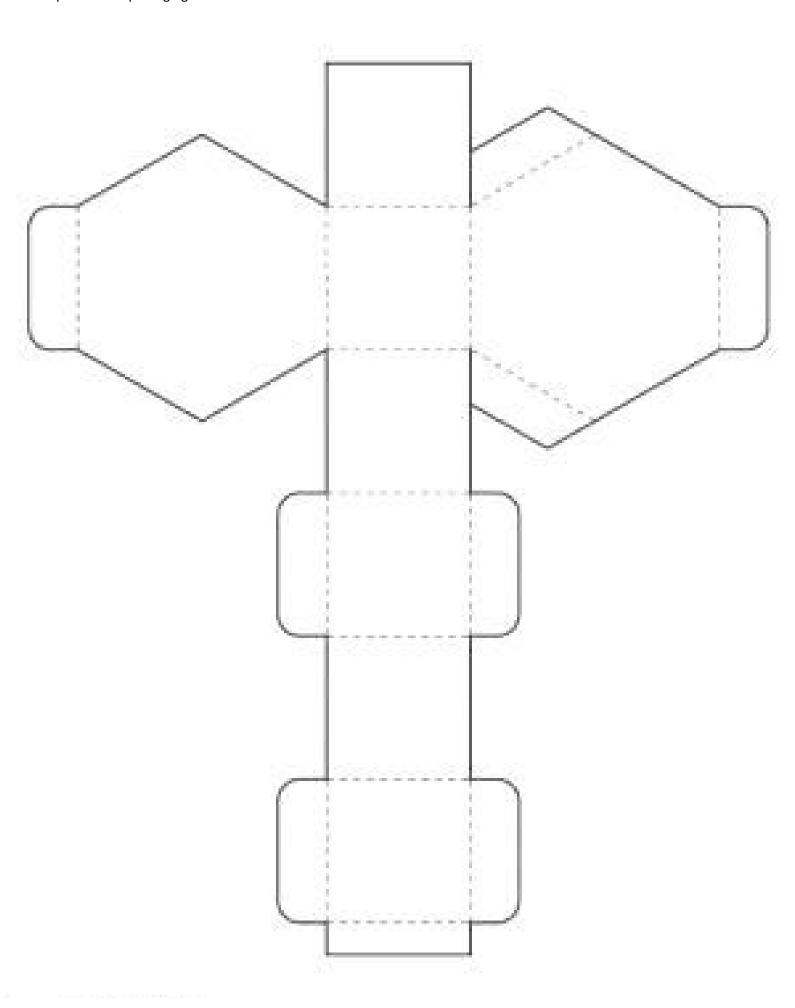

------------------------------------------------------------------------------|----------------------------|
| 1   | Choose a food that you would like to work with. (e.g. cupcake, donuts, pies etc.) |                            |
| 2   | You will design the box that reflects on your favourite food.                     |                            |
| 3   | Once you have designed the box, colour your design using your colour pencil.      |                            |
| 4   | Cut and fix the box to create its form.                                           |                            |
| 5   | Submit your design to your teacher.                                               |                            |

Here are some example of existing product design.







Template of the packaging.