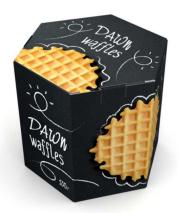

x once complete |
|-----|-----------------------------------------------------------------------------------|----------------------------|
| 1   | Choose a food that you would like to work with. (e.g. cupcake, donuts, pies etc.) |                            |
| 2   | You will design the box that reflects on your favourite food.                     |                            |
| 3   | Once you have designed the box, colour your design using your colour pencil.      |                            |
| 4   | Cut and fix the box to create its form.                                           |                            |
| 5   | Submit your design to your teacher.                                               |                            |

Here are some example of existing product design.







Template of the packaging.