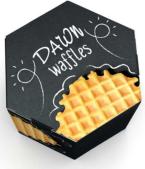

box once complete |
|-----|-----------------------------------------------------------------------------------|----------------------------|
| 1   | Choose a food that you would like to work with. (e.g. cupcake, donuts, pies etc.) |                            |
| 2   | You will design the box that reflects on your favourite food.                     |                            |
| 3   | Once you have designed the box, colour your design using your colour pencil.      |                            |
| 4   | Cut and fix the box to create its form.                                           |                            |
| 5   | Submit your design to your teacher.                                               |                            |

Here are some example of existing product design.







Template of the packaging.