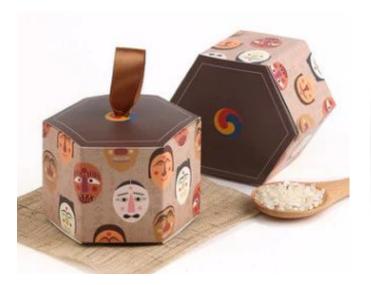

e box once complete |
|-----|-----------------------------------------------------------------------------------|----------------------------|
| 1   | Choose a food that you would like to work with. (e.g. cupcake, donuts, pies etc.) |                            |
| 2   | You will design the box that reflects on your favourite food.                     |                            |
| 3   | Once you have designed the box, colour your design using your colour pencil.      |                            |
| 4   | Cut and fix the box to create its form.                                           |                            |
| 5   | Submit your design to your teacher.                                               |                            |

Here are some example of existing product design.







Template of the packaging.